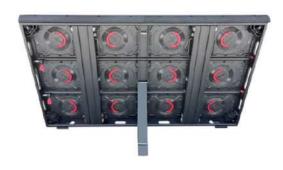

- Cabinet can be customized
- Soft mask and cushion protect the althlete from hurting
- Handles, fast lock, wheels help quick installation
- IP 65 for both front and rear sides
- Module waterproof, joint seamless splicing, good display effect
- High brightness, high resolution and stable performance
- Brightness is more than 6500cd/m², the performance is still visuable under strong light
- Support front and rear maintenance, maintenance way is easy and quick
- Remote control the display (Power on/off, public content, adjust brightness)