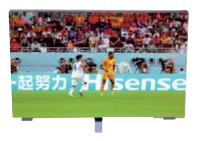

- Cabinet can be customized
- Soft mask and cushion protect the althlete from hurting
- Handles, fast lock, wheels help quick installation
- IP 65 for both front and rear sides
- Module waterproof, joint seamless splicing, good display effect
- High brightness, high resolution and stable performance
- Brightness is more than 6500cd/m², the performance is still visuable under strong light
- Support front and rear maintenance, maintenance way is easy and quick
- Remote control the display (Power on/off, public content, adjust brightness)