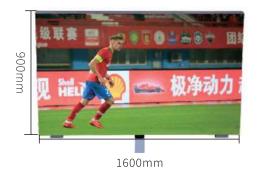

## **APS E-Ban Series**

| Pixel Pitch                          | P6.25                                                                | P8.33                 | P10                   |
|--------------------------------------|----------------------------------------------------------------------|-----------------------|-----------------------|
| LED Type                             | SMD2727                                                              | SMD2727               | SMD2727               |
| Physical Density (dots/m²)           | 25600                                                                | 14400                 | 10000                 |
| Module Resolution                    | 64×48                                                                | 48×36                 | 40×30                 |
| Module Size (WxH)                    | 400×300                                                              | 400×300               | 400×300               |
| Cabinet Size(mm)                     | 1600×900                                                             | 1600×900              | 1600×900              |
| Cabinet Resolution                   | 256×144                                                              | 192×108               | 160×90                |
| Module QTY /Cabinet (WxH)            | 4×3                                                                  | 4×3                   | 4×3                   |
| Cabinet Weight(kg)                   | 45                                                                   | 45                    | 45                    |
| Maintenance Mode                     | Front/Back maintenance Front/Back maintenance Front/Back maintenance |                       |                       |
| Cabinet Material                     | Aluminum                                                             | Aluminum              | Aluminum              |
| Brightness                           | 6500                                                                 | 6500                  | 6500                  |
| Color Temperature(K)                 | 1000-18500 Adjustable                                                | 1000-18500 Adjustable | 1000-18500 Adjustable |
| Viewing Angle(H/V)                   | 140°/160°                                                            | 140°/160°             | 140°/160°             |
| The best viewing distance            | 6-200m                                                               | 8-200m                | 10-200m               |
| Contrast Ratio                       | 10000:1                                                              | 10000:1               | 10000:1               |
| Frame Frequency                      | 50/60                                                                | 50/60                 | 50/60                 |
| Drive Mode                           | Static, 1/6 Scan                                                     | Static, 1/3 Scan      | Static, 1/2 Scan      |
| Grey Level                           | 16 bit                                                               | 16 bit                | 16 bit                |
| Refresh Rate (Hz)                    | 3840                                                                 | 3840                  | 3840                  |
| Max Power Consumption(W/m²)          | 600                                                                  | 600                   | 600                   |
| Average Power Consumption(W/m²)      | 120-200                                                              | 120-200               | 120-200               |
| IP Grade                             | IP 65                                                                | IP 65                 | IP 65                 |
| Input Power                          | AC90-264V, 47-63 Hz                                                  |                       |                       |
| Working Temperature/Humidity (°C/RH) | -20~60°C / 10%~85%                                                   |                       |                       |
| Storage Temperature/Humidity (°C/RH) | -20~60°C / 10%~85%                                                   |                       |                       |
| Cert.                                | CCC / CE / RoHS / FCC / CB / TUV / IEC                               |                       |                       |