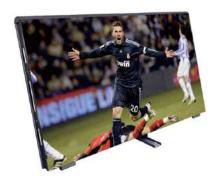

e                             | IP 65                                                                | IP 65                 | IP 65                 |
| Input Power                          | AC90-264V, 47-63 Hz                                                  |                       |                       |
| Working Temperature/Humidity (°C/RH) | -20~60°C / 10%~85%                                                   |                       |                       |
| Storage Temperature/Humidity (°C/RH) | -20~60°C / 10%~85%                                                   |                       |                       |
| Cert.                                | CCC / CE / RoHS / FCC / CB / TUV / IEC                               |                       |                       |











- Cabinet can be customized
- Soft mask and cushion protect the althlete from hurting
- Handles, fast lock, wheels help quick installation
- IP 65 for both front and rear sides
- Module waterproof, joint seamless splicing, good display effect
- High brightness, high resolution and stable performance
- Brightness is more than 6500cd/m², the performance is still visuable under strong light
- Support front and rear maintenance, maintenance way is easy and quick
- Remote control the display (Power on/off, public content, adjust brightness)

## 3D LED Screen