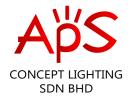

## **Stadium LED Screen Display**

## **APS E-Ban Series**

| Pixel Pitch                          | P6.25                                                                | P8.33                 | P10                   |
|--------------------------------------|----------------------------------------------------------------------|-----------------------|-----------------------|
| LED Type                             | SMD2727                                                              | SMD2727               | SMD2727               |
| Physical Density (dots/m²)           | 25600                                                                | 14400                 | 10000                 |
| Module Resolution                    | 64×48                                                                | 48×36                 | 40×30                 |
| Module Size (WxH)                    | 400×300                                                              | 400×300               | 400×300               |
| Cabinet Size(mm)                     | 1600×900                                                             | 1600×900              | 1600×900              |
| Cabinet Resolution                   | 256×144                                                              | 192×108               | 160×90                |
| Module QTY /Cabinet (WxH)            | 4×3                                                                  | 4×3                   | 4×3                   |
| Cabinet Weight(kg)                   | 45                                                                   | 45                    | 45                    |
| Maintenance Mode                     | Front/Back maintenance Front/Back maintenance Front/Back maintenance |                       |                       |
| Cabinet Material                     | Aluminum                                                             | Aluminum              | Aluminum              |
| Brightness                           | 6500                                                                 | 6500                  | 6500                  |
| Color Temperature(K)                 | 1000-18500 Adjustable                                                | 1000-18500 Adjustable | 1000-18500 Adjustable |
| Viewing Angle(H/V)                   | 140°/160°                                                            | 140°/160°             | 140°/160°             |
| The best viewing distance            | 6-200m                                                               | 8-200m                | 10-200m               |
| Contrast Ratio                       | 10000:1                                                              | 10000:1               | 10000:1               |
| Frame Frequency                      | 50/60                                                                | 50/60                 | 50/60                 |
| Drive Mode                           | Static, 1/6 Scan                                                     | Static, 1/3 Scan      | Static, 1/2 Scan      |
| Grey Level                           | 16 bit                                                               | 16 bit                | 16 bit                |
| Refresh Rate (Hz)                    | 3840                                                                 | 3840                  | 3840                  |
| Max Power Consumption(W/m²)          | 600                                                                  | 600                   | 600                   |
| Average Power Consumption(W/m²)      | 120-200                                                              | 120-200               | 120-200               |
| IP Grade                             | IP 65                                                                | IP 65                 | IP 65                 |
| Input Power                          | AC90-264V, 47-63 Hz                                                  |                       |                       |
| Working Temperature/Humidity (°C/RH) | -20~60°C / 10%~85%                                                   |                       |                       |
| Storage Temperature/Humidity (°C/RH) | -20~60°C / 10%~85%                                                   |                       |                       |
| Cert.                                | CCC / CE / RoHS / FCC / CB / TUV / IEC                               |                       |                       |

- Cabinet can be customized
- Soft mask and cushion protect the althlete from hurting
- Handles, fast lock, wheels help quick installation
- IP 65 for both front and rear sides
- Module waterproof, joint seamless splicing, good display effect
- High brightness, high resolution and stable performance
- Brightness is more than 6500cd/m², the performance is still visuable under strong light
- Support front and rear maintenance, maintenance way is easy and quick
- Remote control the display (Power on/off, public content, adjust brightness)